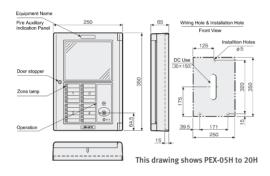

## **Dimension (mm)**

| Model   | Number Of Zone | Number Of<br>Indication Lamp |
|---------|----------------|------------------------------|
| PEX-05H | 5              | 5                            |
| PEX-10H | 10             | 10                           |
| PEX-15H | 15             | 15                           |
| PEX-20H | 20             | 20                           |
| PEX-25H | 25             | 25                           |
| PEX-30H | 30             | 30                           |
| PEX-35H | 35             | 35                           |
| PEX-40H | 40             | 40                           |
| PEX-50H | 50             | 50                           |

| Specification         |                                        |  |
|-----------------------|----------------------------------------|--|
| Туре                  | Indication Panel                       |  |
| Model                 | PEX-□H                                 |  |
| Operating Voltage     | 24Vdc                                  |  |
| Operating Temp. Range | 0°C to 40°C                            |  |
| Material              | Self-Extinguishing Resin Thickness 3mm |  |
| Color                 | Light Gray                             |  |
| Dimension             | (W)250 X (H)350 X (D)65 (mm)           |  |
| Weight                | Approx. 2kg                            |  |
| Country of Origin     | Japan                                  |  |