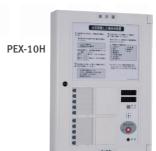

## **Indication Panel**

## **Dimension (mm)**

| Model   | Number Of Zone | Number Of<br>Indication Lamp |
|---------|----------------|------------------------------|
| PEX-05H | 5              | 5                            |
| PEX-10H | 10             | 10                           |
| PEX-15H | 15             | 15                           |
| PEX-20H | 20             | 20                           |
| PEX-25H | 25             | 25                           |
| PEX-30H | 30             | 30                           |
| PEX-35H | 35             | 35                           |
| PEX-40H | 40             | 40                           |
| PEX-50H | 50             | 50                           |

| Specification         |                                        |  |
|-----------------------|----------------------------------------|--|
| Туре                  | Indication Panel                       |  |
| Model                 | PEX-□H                                 |  |
| Operating Voltage     | 24Vdc                                  |  |
| Operating Temp. Range | 0°C to 40°C                            |  |
| Material              | Self-Extinguishing Resin Thickness 3mm |  |
| Color                 | Light Gray                             |  |
| Dimension             | (W)250 X (H)350 X (D)65 (mm)           |  |
| Weight                | Approx. 2kg                            |  |
| Country of Origin     | Japan                                  |  |