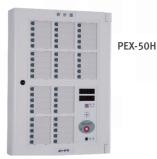

## **Indication Panel**

## **Dimension (mm)**

| Model   | Number Of Zone | Number Of<br>Indication Lamp |
|---------|----------------|------------------------------|
| PEX-05H | 5              | 5                            |
| PEX-10H | 10             | 10                           |
| PEX-15H | 15             | 15                           |
| PEX-20H | 20             | 20                           |
| PEX-25H | 25             | 25                           |
| PEX-30H | 30             | 30                           |
| PEX-35H | 35             | 35                           |
| PEX-40H | 40             | 40                           |
| PEX-50H | 50             | 50                           |

| Specification         |                                        |  |
|-----------------------|----------------------------------------|--|
| Туре                  | Indication Panel                       |  |
| Model                 | PEX-□H                                 |  |
| Operating Voltage     | 24Vdc                                  |  |
| Operating Temp. Range | 0°C to 40°C                            |  |
| Material              | Self-Extinguishing Resin Thickness 3mm |  |
| Color                 | Light Gray                             |  |
| Dimension             | (W)250 X (H)350 X (D)65 (mm)           |  |
| Weight                | Approx. 2kg                            |  |
| Country of Origin     | Japan                                  |  |