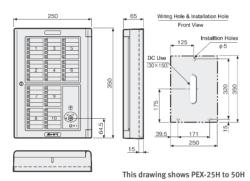

## **Dimension (mm)**

| Model   | Number Of Zone | Number Of<br>Indication Lamp |
|---------|----------------|------------------------------|
| PEX-05H | 5              | 5                            |
| PEX-10H | 10             | 10                           |
| PEX-15H | 15             | 15                           |
| PEX-20H | 20             | 20                           |
| PEX-25H | 25             | 25                           |
| PEX-30H | 30             | 30                           |
| PEX-35H | 35             | 35                           |
| PEX-40H | 40             | 40                           |
| PEX-50H | 50             | 50                           |

| Specification         |                                        |  |
|-----------------------|----------------------------------------|--|
| Туре                  | Indication Panel                       |  |
| Model                 | PEX-□H                                 |  |
| Operating Voltage     | 24Vdc                                  |  |
| Operating Temp. Range | 0°C to 40°C                            |  |
| Material              | Self-Extinguishing Resin Thickness 3mm |  |
| Color                 | Light Gray                             |  |
| Dimension             | (W)250 X (H)350 X (D)65 (mm)           |  |
| Weight                | Approx. 2kg                            |  |
| Country of Origin     | Japan                                  |  |