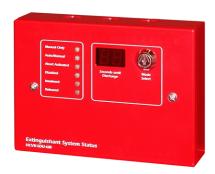

## HCVR-SDU STATUS DISPLAY UNIT

## DESCRIPTION

The HCVR-SDU is a status indicator that provides detailed status information for the HCVR-3 Releasing FACP.

The HCVR-SDU series provide LED indication of manual only, automatic and manual, abort operated, disabled, imminent and released conditions. Some models provide zonal fire indicators and a common trouble indicator.

All HCVR-SDU contain a large LED display which shows a countdown of the time remaining until release in seconds. Also, all models have supervised inputs for remote connection of abort switches.

| SPECIFICATIONS        |                                                                      |
|-----------------------|----------------------------------------------------------------------|
| Supply Voltage        | 21 to 28 VDC                                                         |
| Dimensions            | 7.3" (W) x 5.2 (H) x 1.9" (D)                                        |
| Weight                | 9 lbs.                                                               |
| Color                 | Red or Charcoal                                                      |
| Surface Mount Models  | HCVR-SDU-6S-R, HCVR-<br>SDU-6S-C, HCVR-SDU-6SM-<br>R, HCVR-SDU-6SM-C |
| Flush Mount Models    | HCVR-SDU-6F-R, HCVR-<br>SDU-6F-C, HCVR-SDU-6FM-<br>R, HCVR-SDU-6FM-C |
| Wiring Length         | 4000 ft. (RS485)                                                     |
| Standby Current       | 50 mA                                                                |
| Alarm Current         | 94 mA                                                                |
| Wiring Gauge          | 18 to 22 AWG                                                         |
| Operating Humidity    | 90% RH (Non-Condensing)                                              |
| Operating Temperature | 23°F (-5°C) to 122°F (50° C)                                         |

## STANDARD FEATURES

- UL864 and FM Approved
- Compatible with HCVR-3 FACP
- Remote Status Display of the HCVR-3 FACP
- Four wire connection (data and power)
- Supervised data connection
- Displays countdown timer
- Internal buzzer and trouble diagnosis indicators
- Manual only and Automatic & Manual mode select keyswitch option