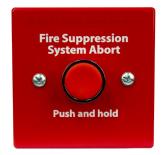

## **DESCRIPTION**

The HCVR-AS is a single action push button abort switch. The HCVR-AS is compatible with the HCVR-3 fire alarm control panel and connects via terminal block connections.

## **SPECIFICATIONS**

| Models        | HCVR-AS-R (red)             |
|---------------|-----------------------------|
|               | HCVR-AS-G (gray)            |
| Switch Rating | 1A @ 30VDC                  |
| Dimensions    | 3.81" W x 3.81" H x 2.32" D |